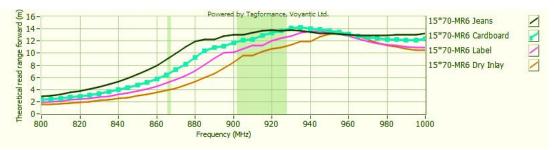

## Read Range

Sensitivity&Read Range Test power: 4W EIRP

For countries that allow 2W ERP, please reduce the result by 11%