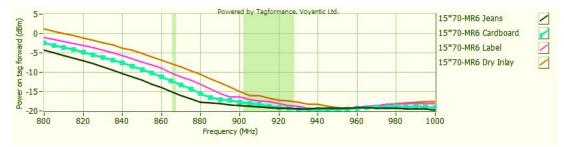

## **Stfid**

Sensitivity

## Read Range

Sensitivity&Read Range Test power: 4W EIRP

For countries that allow 2W ERP, please reduce the result by 11%